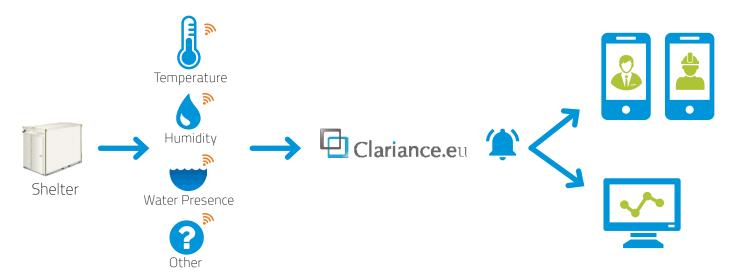

# Protect your controlled environments

Keep your sensitive equipment safe. Get notifications & reports when the environmental conditions of your equipment are out of limits.

## Trackside equipment housing

Clariance helps railroads care for public safety by reporting the health of their trackside equipment shelters.

### Communication shelters

View instant reports on the health of your shelters and dispatch maintenance if anything goes wrong. Automated alerts and reporting included.

#### **Broadcast Transmitter Sites**

Use notifications and reporting to improve the up-time of your transmitter sites. Respond quickly when a controlled environment is compromised.

#### Datacenters

Protect your datacenter by monitoring humidity, temperature, and water collection throughout the datacenter.