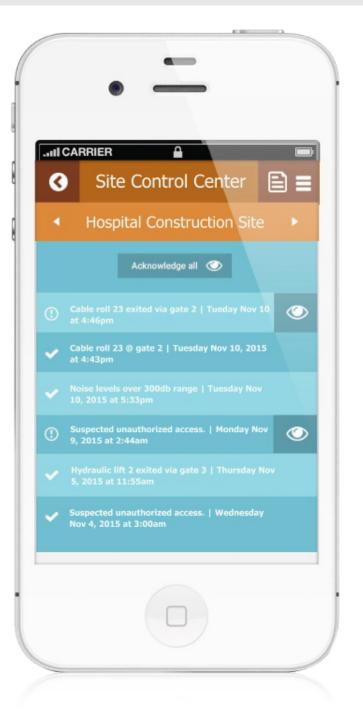

3. **Receive** instant SMS/EMAIL notifications and alerts as materials come and go, in the case of unauthorized access, and more.