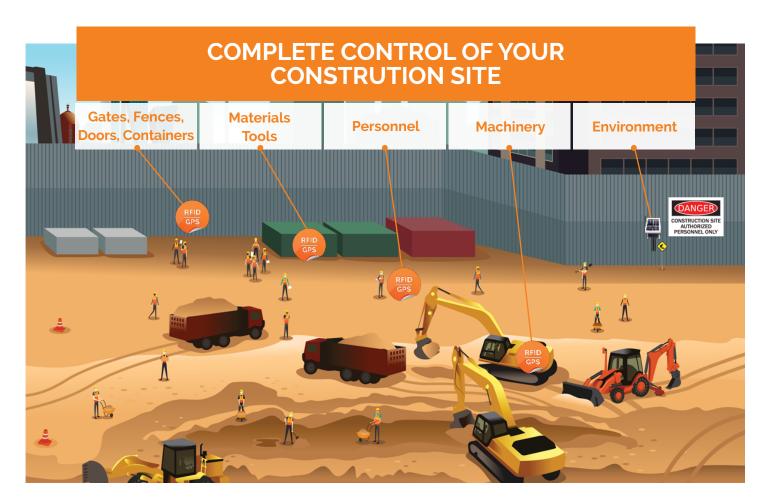

# **Construction Site Control**

A single application to control your valuable inventory using wireless stickers. Prevent and recognize theft, detect intruders, and monitor the entire site in real-time.

Long range RFID badges and GPS trackers detect movement of your tools and materials outside of construction hours.

Anywhere, fully autonomous.

**Prevent theft and vandalism**. Know when & where your materials & tools exit the site.

**Track unauthorized access** to your site using sensors.

Track & Control inventory and materials, their location, and control them as they arrive and exit the site.

## How it works

1. **Stick** RFID sensors to the objects you want to track. Easy install of sensors for noise, gas, dust, water collection, motion, etc.

2. Login to the Clariance mobile app to manage alerts and view reports.

#### **Resource management**

Know where your assets are at all times.

- Critical inventory
- Tools and materials
- Employees and staff

#### **Deal with complaints**

Autonomous sensors monitor noise levels, dust and gas concentration, and more. This empowers you to prevent/react to complaints.

#### Loss prevention

Prevent theft, loss, and vandalism.

- Important assets
- Monitor site access
- Watch closed areas
- Instant notification
- Make sure everything is in its right place

### **Accident prevention**

Small tags with ID transmission enable you to protect and manage your workforce by knowing in real-time if personnel is on-site or in a critical zone.